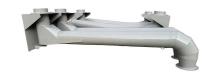

#### **EHRM 160mm extension**

耳 Sectors

□ Applications: Fix

↓ Issues Fumes

COD: EHRM16000000000

Welded steelextension with wall bracket for wall-mounted suction arms.

#### **Detailed description**

Length 2mt or 3mt.

Diameter 200mm

Sturdy welded and powder-coated steel construction.

Wall or column mounting plate.

Extension rotation 180° on hinge sized to support the weight of arms up to 4mt in length. (Arm rotation 360°)

### **Technical Data**

| Code            | Diameter<br>mm | Tube length meters |
|-----------------|----------------|--------------------|
| EHRM16020000000 | 200            | 2                  |
| EHRM16030000000 | 200            | 3                  |