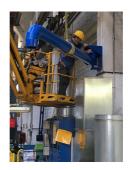

#### **EHRM 160mm extension**

耳 Sectors

□ Applications: Fix

↓ Issues Fumes

COD: EHRM16000000000

Welded steelextension with wall bracket for wall-mounted suction arms.

#### **Detailed description**

Length 2mt or 3mt.

Diameter 200mm

Sturdy welded and powder-coated steel construction.

Wall or column mounting plate.

Extension rotation 180° on hinge sized to support the weight of arms up to 4mt in length. (Arm rotation 360°)