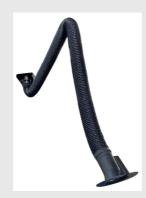

## Self-supporting wall-mounted suction arm Superflex™ FRM

The FRM Superflex™ self-supporting suction arm is the ideal solution for suctioning smoke and fumes effectively and closely as required by regulations and is easy to use.