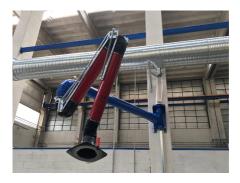

#### **EHRM 160mm extension**

耳 Sectors

□ Applications: Fix

↓ Issues Fumes

COD: EHRM16000000000

Welded steelextension with wall bracket for wall-mounted suction arms.

#### **Detailed description**

Length 2mt or 3mt.

Diameter 200mm

Sturdy welded and powder-coated steel construction.

Wall or column mounting plate.

Extension rotation 180° on hinge sized to support the weight of arms up to 4mt in length. (Arm rotation 360°)

### **Technical Data**

| Code            | Diameter<br>mm | Tube length meters |
|-----------------|----------------|--------------------|
| EHRM16020000000 | 200            | 2                  |
| EHRM16030000000 | 200            | 3                  |