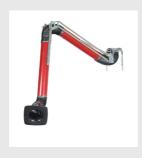

# Self-supporting wall-mounted suction arm HRM160

The **HRM suction arm** thanks to the double external pantographs can be moved in all directions smoothly and lightly and maintains the desired position for maximum working comfort. Stability and precision are ensured by the plastic spring and clutch system. The suction hood is equipped with and ergonomic comfortable handle is for easy positioning.