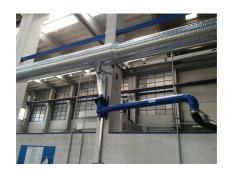

#### **EHRM 160mm extension**

耳 Sectors

□ Applications: Fix

↓ Issues Fumes

COD: EHRM16000000000

Welded steelextension with wall bracket for wall-mounted suction arms.

#### **Detailed description**

Length 2mt or 3mt.

Diameter 200mm

Sturdy welded and powder-coated steel construction.

Wall or column mounting plate.

Extension rotation 180° on hinge sized to support the weight of arms up to 4mt in length. (Arm rotation 360°)