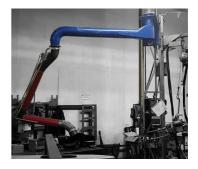

# Self-supporting wall-mounted suction arm HRM160

The **HRM suction arm** thanks to the double external pantographs can be moved in all directions smoothly and lightly and maintains the desired position for maximum working comfort. Stability and precision are ensured by the plastic spring and clutch system. The suction hood is equipped with and ergonomic comfortable handle is for easy positioning.