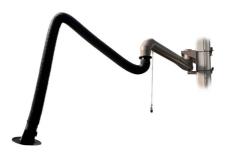

## Self-supporting wall-mounted suction arm Superflex™ FRM

The FRM Superflex™ self-supporting suction arm is the ideal solution for suctioning smoke and fumes effectively and closely as required by regulations and is easy to use.