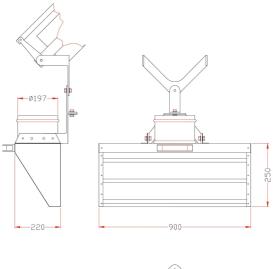

# Rectangular arm hood diam. 200mm

☐ Sectors Welding, Grinding, Sanding, Painting,

Plant Components,

□ Applications: Fix

☐ Issues Fumes, Odours, VOC fumes, Powders

COD:

CAPPARETBR00000

The MAXIRET hood, thanks to its size and louvers, functions as a suction wall for efficient capture of pollutants over large areas.

## **Detailed description**

The MAXIRET hood is configured as a suction wall and, thanks to its dimensions, allows optimal capture even over large surfaces.

Suction is through the three horizontal slots located on the hood wall, which, thanks to its inclination toward the source of the pollutant, allows it to capture even fumes with slower ascent.

Made of aluminum, it is equipped with a handle and calibration damper to balance the suction.

Available in variants: antistatic, Aisi 316 stainless steel and Atex compatible

MAXIRET hood on 200mm arm

MAXIRET hood on arm without extractor

# Dimensions

Via Stroppiana, 15 - 10071 Borgaro torinese (Torino) Italy
Tel. +39 011 4502031 – Fax +39 011 47 03 927 - info@secureair.it - www.secureair.it