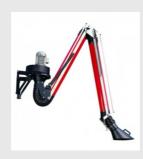

# PRV PRO wall-mounted fume exhauster with rigid tube arm and fan

PRV000000000000

The PRV PRO self-supporting articulated suction arm is the professional series of rigid tube arms, with the possibility of additional diameters compared to the HRV160 model and, above all, equipped with a quadruple pantograph for guaranteed stability over time.