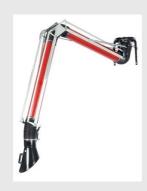

# Self-supporting wall-mounted suction arm PRM PRO series

The self-supporting articulated suction arm PRM PRO series is the professional version of the Secureair® suction arms, equipped with 4 robust pantographs, the ideal solution for capturing fumes, gases and micro-dust as close as possible to the operator, as required by safety regulations.