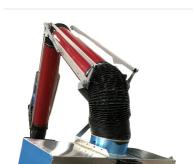

# Rectangular arm hood diam. 200mm

☐ Sectors Welding, Grinding, Sanding, Painting,

Plant Components,

□ Applications: Fix

☐ Issues Fumes, Odours, VOC fumes, Powders

COD:

CAPPARETBR00000

The MAXIRET hood, thanks to its size and louvers, functions as a suction wall for efficient capture of pollutants over large areas.

## **Detailed description**

The MAXIRET hood is configured as a suction wall and, thanks to its dimensions, allows optimal capture even over large surfaces.

Suction is through the three horizontal slots located on the hood wall, which, thanks to its inclination toward the source of the pollutant, allows it to capture even fumes with slower ascent.

Made of aluminum, it is equipped with a handle and calibration damper to balance the suction.

Available in variants: antistatic, Aisi 316 stainless steel and Atex compatible

MAXIRET hood on 200mm arm

MAXIRET hood on arm without extractor