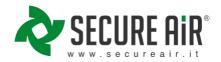

# Rectangular arm hood diam. 200mm

☐ Sectors Welding, Grinding, Sanding, Painting,

Plant Components,

□ Applications: Fix

☐ Issues Fumes, Odours, VOC fumes, Powders

COD:

CAPPARETBR00000

The MAXIRET hood, thanks to its size and louvers, functions as a suction wall for efficient capture of pollutants over large areas.

## **Detailed description**

The MAXIRET hood is configured as a suction wall and, thanks to its dimensions, allows optimal capture even over large surfaces.

Suction is through the three horizontal slots located on the hood wall, which, thanks to its inclination toward the source of the pollutant, allows it to capture even fumes with slower ascent.

Made of aluminum, it is equipped with a handle and calibration damper to balance the suction.

Available in variants: antistatic, Aisi 316 stainless steel and Atex compatible

MAXIRET hood on 200mm arm

MAXIRET hood on arm without extractor