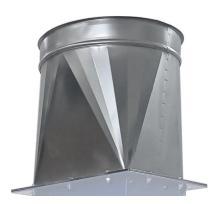

# Circular compression fitting for SVM-R-F fans

Д Sectors

↓ Applications: Fix

Issues Odours, Exhaust gases, Fumes, Powders

COD:

SVMRF000000RPR0

**Circular galvanized steel fitting**, complete with flange with borings for fixing to on fan discharge and beading prepared for collar on plant piping fixing side.

### **Detailed description**

The SVM-R-F circular press fitting for fans solves the problem of connecting the rectangular inlet of the centrifugal fan to the circular duct of the suction systems, it is offered with connection diameters sized according to the flow rates, but on request with different diameters.