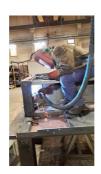

### SAT300 air-cooled suction torch

□ Sectors Welding,

□ Applications: Fix

↓ Issues Fumes

COD: SAT300000000000

The **SAT** welding fume **suction flashlight** system **from Secureair®** is an effective, cost-effective and alternative solution to traditional solutions.

The SAT300 model is a lightweight suction flashlight, ideal for sheet metal processing with 1-1.2mm wire

### **Detailed description**

Model SAT300 is a lightweight suction flashlight, ideal for sheet metal working with 1-1.2mm wire The cover (1.20m) of the flashlight tube is leather with Velcro closure.

The current-carrying cable is 16 sq mm in cross-section.