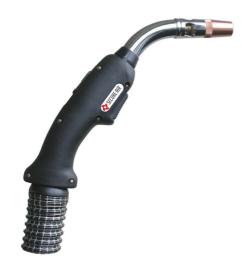

### SAT300 air-cooled suction torch

□ Sectors Welding,

□ Applications: Fix

↓ Issues Fumes

COD: SAT300000000000

The **SAT** welding fume **suction flashlight** system **from Secureair®** is an effective, cost-effective and alternative solution to traditional solutions.

The SAT300 model is a lightweight suction flashlight, ideal for sheet metal processing with 1-1.2mm wire

### **Detailed description**

Model SAT300 is a lightweight suction flashlight, ideal for sheet metal working with 1-1.2mm wire The cover (1.20m) of the flashlight tube is leather with Velcro closure.

The current-carrying cable is 16 sq mm in cross-section.

The fume suction hose is made of super flexible polyurethane.

The weight of the flashlight, at 1 m from the ground, is 1.37 kg, and the air flow rate is 103 mc/h with a head of 15.40kPa.

Thanks to the flashlight with built-in fume extraction, operator protection starts directly from the pollutant source.