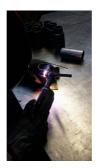

The fume suction hose is made of super flexible polyurethane.

The weight of the flashlight, at 1 m from the ground, is 1.37 kg, and the air flow rate is 103 mc/h with a head of 15.40kPa.

Thanks to the flashlight with built-in fume extraction, operator protection starts directly from the pollutant source.

The flashlight prevents fumes from being dispersed into the 'work environment resulting in difficulties in capturing them, often forcing companies to have large suction systems or plants.