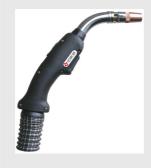

### SAT300 air-cooled suction torch

□ Sectors Welding,

□ Applications: Fix

↓ Issues Fumes

COD: SAT300000000000

The **SAT** welding fume **suction flashlight** system **from Secureair®** is an effective, cost-effective and alternative solution to traditional solutions.

The SAT300 model is a lightweight suction flashlight, ideal for sheet metal processing with 1-1.2mm wire

### **Detailed description**

Model SAT300 is a lightweight suction flashlight, ideal for sheet metal working with 1-1.2mm wire The cover (1.20m) of the flashlight tube is leather with Velcro closure.

The current-carrying cable is 16 sq mm in cross-section.