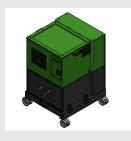

### High pressure welding fume extractor VXH22

VXH102200000000

**VXH22** welding trolley **mobile fume extractor** of the latest generation, with final filtration HEPA H13 and subsequent certification W3.