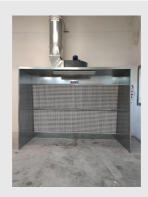

## WFPN spray booth suction wall

WFPN00000000000

WFPN spray booths are equipped with integrated dry filtration and exhaust fan and due to their geometry form a constant speed suction front so as to capture pollutants produced by operations such as painting, resin coating, gluing and in all those professional treatments that generate application overspray.