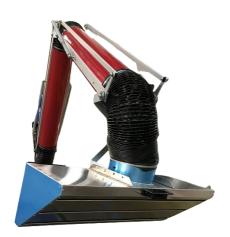

# Rectangular plastic arm hood diam. 200mm

I Sectors Welding, Grinding, Sanding, Painting,

Plant Components,

↓ Applications: Fix

Issues Fumes, Odours, VOC fumes, Powders

COD:

CAPPARETBR00000

The MAXIRET hood, thanks to its size and louvers, functions as a suction wall for efficient capture of pollutants over large areas.

# **Detailed description**

The MAXIRET hood is configured as a suction wall and, thanks to its dimensions, allows optimal capture even over large surfaces.

Suction is through the three horizontal slots located on the hood wall, which, thanks to its inclination toward the source of the pollutant, allows it to capture even fumes with slower ascent.

Made of aluminum, it is equipped with a handle and calibration damper to balance the suction. Available in variants: antistatic, Aisi 316 stainless steel and Atex compatible

Secureair Via Stroppiana, 15 - 10071 Borgaro torinese (Torino) Italy Tel. +39 011 4502031 – Fax +39 011 47 03 927 - info@secureair.it - www.secureair.it

MAXIRET hood on arm without extractor

MAXIRET hood on 200mm arm