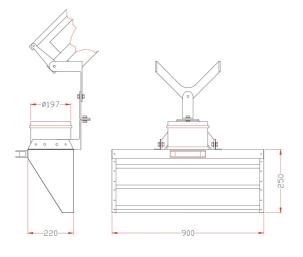

# Rectangular plastic arm hood diam. 200mm

I Sectors Welding, Grinding, Sanding, Painting,

Plant Components,

↓ Applications: Fix

Issues Fumes, Odours, VOC fumes, Powders

COD:

CAPPARETBR00000

The MAXIRET hood, thanks to its size and louvers, functions as a suction wall for efficient capture of pollutants over large areas.

# **Detailed description**

The MAXIRET hood is configured as a suction wall and, thanks to its dimensions, allows optimal capture even over large surfaces.

Suction is through the three horizontal slots located on the hood wall, which, thanks to its inclination toward the source of the pollutant, allows it to capture even fumes with slower ascent.

Made of aluminum, it is equipped with a handle and calibration damper to balance the suction. Available in variants: antistatic, Aisi 316 stainless steel and Atex compatible

Secureair Via Stroppiana, 15 - 10071 Borgaro torinese (Torino) Italy Tel. +39 011 4502031 – Fax +39 011 47 03 927 - info@secureair.it - www.secureair.it

# Dimensions

| Code | L  | Ø  |
|------|----|----|
|      | mm | mm |

# **Technical Data**

Code

Length