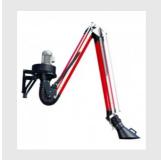

# PRV PRO wall-mounted fume exhauster with rigid tube arm and fan

PRV000000000000

The **PRV PRO self-supporting articulated suction** arm is the professional series of rigid tube arms, with the possibility of additional diameters compared to the HRV160 model and, above all, equipped with a quadruple pantograph for guaranteed stability over time.