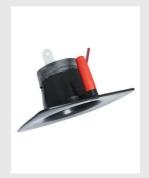

# Rectangular plastic arm hood diam. 200mm

I Sectors Welding, Grinding, Sanding, Painting,

Plant Components,

↓ Applications: Fix

Issues Fumes, Odours, VOC fumes, Powders

COD:

CAPPARETBR00000

The MAXIRET hood, thanks to its size and louvers, functions as a suction wall for efficient capture of pollutants over large areas.

# **Detailed description**

The MAXIRET hood is configured as a suction wall and, thanks to its dimensions, allows optimal capture even over large surfaces.

Suction is through the three horizontal slots located on the hood wall, which, thanks to its inclination toward the source of the pollutant, allows it to capture even fumes with slower ascent.

Made of aluminum, it is equipped with a handle and calibration damper to balance the suction. Available in variants: antistatic, Aisi 316 stainless steel and Atex compatible

Secureair Via Stroppiana, 15 - 10071 Borgaro torinese (Torino) Italy Tel. +39 011 4502031 – Fax +39 011 47 03 927 - info@secureair.it - www.secureair.it

MAXIRET hood on arm without extractor

MAXIRET hood on 200mm arm