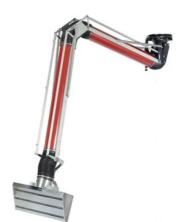

#### Self-supporting wall-mounted suction arm PRM PRO series PRM000000000000

The self-supporting articulated suction arm PRM PRO series is the professional version of the Secureair® suction arms, equipped with 4 robust pantographs, the ideal solution for capturing fumes, gases and micro-dust as close as possible to the operator, as required by safety regulations.

# PRV PRO wall-mounted fume exhauster with rigid tube arm and fan

PRV000000000000

The **PRV PRO self-supporting articulated suction** arm is the professional series of rigid tube arms, with the possibility of additional diameters compared to the HRV160 model and, above all, equipped with a quadruple pantograph for guaranteed stability over time.