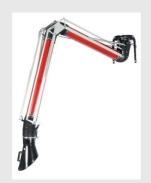

#### Self-supporting wall-mounted suction arm PRM PRO series PRM000000000000

The self-supporting articulated suction arm PRM PRO series is the professional version of the Secureair® suction arms, equipped with 4 robust pantographs, the ideal solution for capturing fumes, gases and micro-dust as close as possible to the operator, as required by safety regulations.