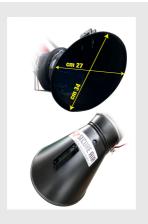

### Plastic arm hood diam. 160

CAPPABR160PL000

High-efficiency plastic hood with rotating screen and built-in handle; For HRM-HRV suction arms. On request with integrated calibration damper.

### Conical truncated hood in metal

CAPPATRNCNMT000

Metal hood of truncated cone shape, equipped with rotating screen and builtin handle.

For HRM-HRV suction arms.

On request with built-in calibration damper.