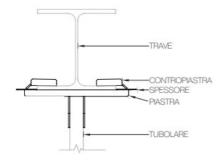

# IPE/HEA/HEB beam fastening kit

COD: KITIPEHEAHEB000

SECURE AIR®

Fastening kit for SMHS fans in HVLS version compatible with most popular IPE, HEA, HEB steel profiles.

### **Detailed description**

Fastening kit for SMHS fans in HVLS version compatible with most popular IPE, HEA, HEB steel profiles. Supplied with fixing screws.

## Photogallery

| Modello | Gamma              |
|---------|--------------------|
| IPE     | da IPE180 a IPE600 |
| HEA     | da HEA100 a HEA400 |
| HEB     | da HEB100 a HEB300 |