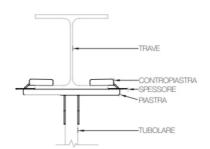

# IPE/HEA/HEB beam fastening kit

COD: KITIPEHEAHEB000

SECURE AIR®

Fastening kit for SMHS fans in HVLS version compatible with most popular IPE, HEA, HEB steel profiles.

### **Detailed description**

Fastening kit for SMHS fans in HVLS version compatible with most popular IPE, HEA, HEB steel profiles. Supplied with fixing screws.

## Photogallery

| Modello | Gamma              |
|---------|--------------------|
| IPE     | da IPE180 a IPE600 |
| HEA     | da HEA100 a HEA400 |
| HEB     | da HEB100 a HEB300 |