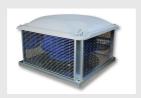

## **Related products**

STCQ compact centrifugal Torrino extractor roof

STCQ compact centrifugal fans for roof-tower installation are horizontal or vertical discharge (with appropriate accessory) and suitable for extracting air directly or through ductwork in environments where high head is required for commercial and industrial applications such as factories, gyms, industrial facilities, warehouses, kitchens, etc.