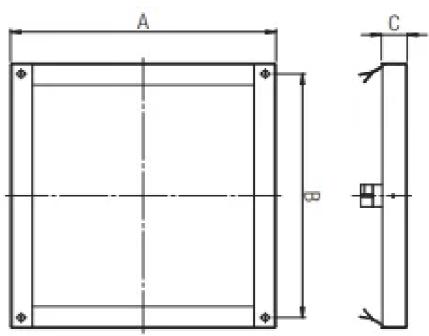

## Dimensions

| Code                     | Dimensions<br>mm |
|--------------------------|------------------|
| BASESTC 2000000          | 420x390x41,5 mm  |
| BASESTC <b>Q</b> 4060000 | 530x490x41,5 mm  |
| BASESTC@8010000          | 650x600x41,5 mm  |
| BASESTC <b>●</b> 1502000 | 790x740x41,5 mm  |