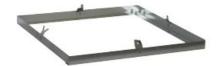

## Galvanized sheet metal sub-base for Torrini STCQ

COD: BASESTCQ0000000

Galvanized sheet metal counter-base provided with 4 anchor bolts to ensure good anchorage of the Torrino to the underlying structure.

## **Detailed description**

Galvanized sheet metal counter-base provided with 4 anchor bolts to ensure good anchorage of the Torrino to the underlying structure.

Suitable for all single-phase and three-phase STC models.