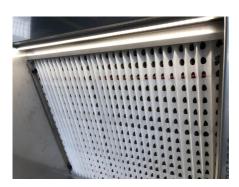

## LED lighting kit for mini MFP booths

- Д Sectors
- **↓** Applications: Fix
- ☐ Issues VOC fumes

COD: MFPKITLED000000

LED lighting kit for mini MFP booths: thanks to the LED bar positioned above the work surface, safe operation is possible.

## **Detailed description**

The watertight version is already wired to the on-off switch. Only for mini cabins in 220V single-phase version.