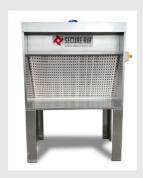

## MFP Mini suction cabin with filters and extractor

The **mini MFP booth** is a true suction station with a convenient table top, usually used for small painting, gluing, nondestructive testing or other tasks that require a table top and safety ventilation provided by the suction front positioned in front of the operator so as to protect the respiratory tract.