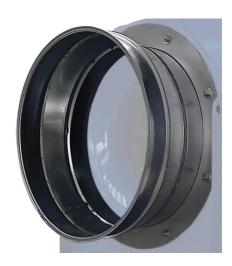

# **Circular suction connector for SVM-R-F fans**

耳 Sectors

□ Applications: Fix

☐ Issues Odours, Exhaust gases, Fumes, Powders

COD:

SVMRF000000RAS0

Circular suction fitting for SVM-R-F fans made of galvanized steel, complete with flange with holes for fastening to on fan suction and beading prepared for collar on plant piping fastening side.

# **Detailed description**

It solves the problem of connecting the inlet port of the centrifugal fan to the circular duct of the suction systems, it is offered with connection diameters sized according to the flow rates, but on request with different diameters.