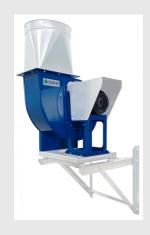

# **Circular suction connector for SVM-R-F fans**

耳 Sectors

□ Applications: Fix

☐ Issues Odours, Exhaust gases, Fumes, Powders

COD:

SVMRF000000RAS0

Circular suction fitting for SVM-R-F fans made of galvanized steel, complete with flange with holes for fastening to on fan suction and beading prepared for collar on plant piping fastening side.

# **Detailed description**

It solves the problem of connecting the inlet port of the centrifugal fan to the circular duct of the suction systems, it is offered with connection diameters sized according to the flow rates, but on request with different diameters.