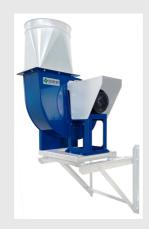

### SVR industrial centrifugal fans

SVR000000000000

Industrial centrifugal fans with backward-bladed impeller SVR series