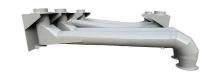

#### **EHRM 160mm extension**

☐ Sectors Welding, Grinding, Sanding, Plant Components,

□ Applications: Fix

☐ Issues Fumes

COD: EHRM16000000000

Welded steel**extension** with wall bracket for wall-mounted suction arms.

#### **Detailed description**

Length 2mt or 3mt.

Diameter 200mm

Sturdy welded and powder-coated steel construction.

Wall or column mounting plate.

Extension rotation 180° on hinge sized to support the weight of arms up to 4mt in length. (Arm rotation 360°)

### **Technical Data**

| Code            | Diameter<br>mm | Tube length meters |
|-----------------|----------------|--------------------|
| EHRM16020000000 | 200            | 2                  |
| EHRM16030000000 | 200            | 3                  |