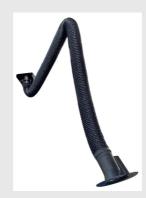

#### **Related products**

## Self-supporting wall-mounted suction arm Superflex™ FRM

The FRM Superflex™ self-supporting suction arm is the ideal solution for suctioning smoke and fumes effectively and closely as required by regulations and is easy to use.