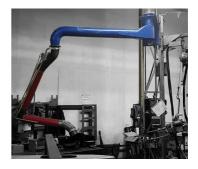

#### **EHRM 160mm extension**

☐ Sectors Welding, Grinding, Sanding, Plant Components,

□ Applications: Fix

☐ Issues Fumes

COD: EHRM16000000000

Welded steel**extension** with wall bracket for wall-mounted suction arms.

#### **Detailed description**

Length 2mt or 3mt.

Diameter 200mm

Sturdy welded and powder-coated steel construction.

Wall or column mounting plate.

Extension rotation 180° on hinge sized to support the weight of arms up to 4mt in length. (Arm rotation 360°)