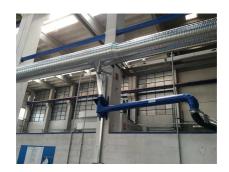

#### **EHRM 160mm extension**

☐ Sectors Welding, Grinding, Sanding, Plant Components,

□ Applications: Fix

☐ Issues Fumes

COD: EHRM16000000000

Welded steel**extension** with wall bracket for wall-mounted suction arms.

#### **Detailed description**

Length 2mt or 3mt.

Diameter 200mm

Sturdy welded and powder-coated steel construction.

Wall or column mounting plate.

Extension rotation 180° on hinge sized to support the weight of arms up to 4mt in length. (Arm rotation 360°)