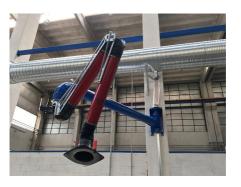

#### **EHRM 160mm extension**

☐ Sectors Welding, Grinding, Sanding, Plant Components,

□ Applications: Fix

☐ Issues Fumes

COD: EHRM16000000000

Welded steel**extension** with wall bracket for wall-mounted suction arms.

#### **Detailed description**

Length 2mt or 3mt.

Diameter 200mm

Sturdy welded and powder-coated steel construction.

Wall or column mounting plate.

Extension rotation 180° on hinge sized to support the weight of arms up to 4mt in length. (Arm rotation 360°)

# Self-supporting wall-mounted suction arm HRM160

The **HRM suction arm** thanks to the double external pantographs can be moved in all directions smoothly and lightly and maintains the desired position for maximum working comfort. Stability and precision are ensured by the plastic spring and clutch system. The suction hood is equipped with and ergonomic comfortable handle is for easy positioning.