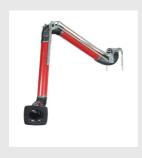

#### **Related products**

# Self-supporting wall-mounted suction arm HRM160

The **HRM suction arm** thanks to the double external pantographs can be moved in all directions smoothly and lightly and maintains the desired position for maximum working comfort. Stability and precision are ensured by the plastic spring and clutch system. The suction hood is equipped with and ergonomic comfortable handle is for easy positioning.