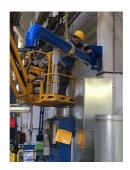

#### **EHRM 160mm extension**

☐ Sectors Welding, Grinding, Sanding, Plant Components,

□ Applications: Fix

☐ Issues Fumes

COD: EHRM16000000000

Welded steel**extension** with wall bracket for wall-mounted suction arms.

#### **Detailed description**

Length 2mt or 3mt.

Diameter 200mm

Sturdy welded and powder-coated steel construction.

Wall or column mounting plate.

Extension rotation 180° on hinge sized to support the weight of arms up to 4mt in length. (Arm rotation 360°)