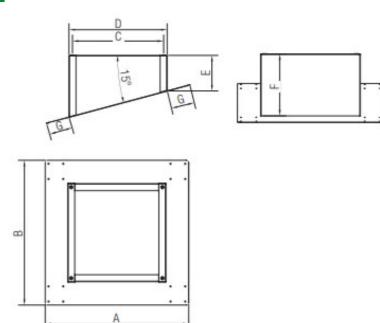

## Dimensions

| Code            | A<br>mm | B<br>mm | C<br>mm | D<br>mm | E<br>mm | G<br>mm | Ø F<br>mm |
|-----------------|---------|---------|---------|---------|---------|---------|-----------|
| PB15STC@2000000 | 635     | 620     | 390     | 420     | 150     | 100     | 263       |
| PB15STCQ4060000 | 750     | 730     | 490     | 530     | 175     | 100     | 318       |
| PB15STC@8010000 | 870     | 850     | 600     | 650     | 200     | 100     | 375       |
| PB15STC@1502000 | 1015    | 990     | 740     | 790     | 200     | 100     | 410       |