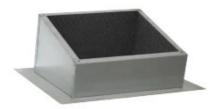

# Purlin box 15° for STCQ Torrini

COD: PB15STCQ0000000

Galvanized sheet metal support base equipped with insulating mat for installation on sloping roofs at an angle of 15° to avoid masonry or carpentry work and water stagnation near the fan.

## **Detailed description**

Galvanized sheet metal support base provided with insulation mat for installation on sloping roofs at an angle of 15° to avoid masonry or carpentry work and water stagnation near the fan. Suitable for all **single-phase and three-phase STC** models.